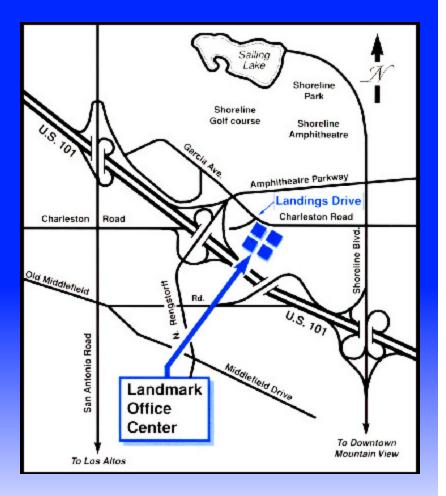

If you're interested in corporate office space that projects the image you want... ...then visit The Landmark today. For additional inforamtion contact:

> Landmark Office Center 2093 Landing Drive Mountain View, CA 94043 Telephone: 650.961.9660

#### For additional Information Contact:

Landmark Office Center 2093 Landing Drive Mountain View, CA 94043 Telephone: 650.961.9660